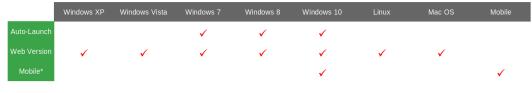

## Appendix E-Catalog Version Comparison

Notes:

\* Mobile requires the use of Microsoft's Remote Desktop App